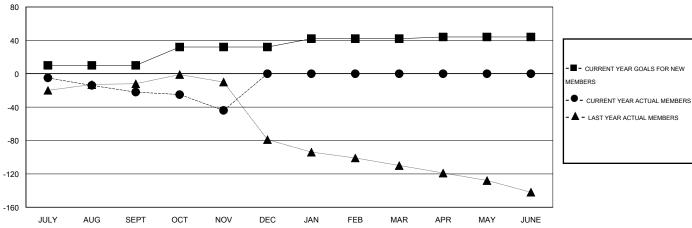

## GOALS AND ACTUAL MEMBERS CUMULATIVE

| DROPPED CLUBS: 1 |     | 31 CLUBS OF 69 ADDED 1 OR MORE<br>NEW MEMBERS | GENDER DISTRIBUTION |                       |            |
|------------------|-----|-----------------------------------------------|---------------------|-----------------------|------------|
|                  |     |                                               | MALE                | 830 (62.97%)          |            |
|                  |     |                                               | FEMALE              | 488 (37.03%)          |            |
| DROPPED MEMBERS  |     |                                               |                     |                       |            |
| DECEASED         | 5   | CLICK HERE FOR HEALTH ASSESSMENT DATA         |                     |                       |            |
| CLUB CANCELLED   | 0   |                                               | FAMILY UNIT MEMBERS |                       | 246<br>121 |
| OTHER            | 107 |                                               | HEAD OF HOUSEHOLD   | HEAD OF HOUSEHOLD     |            |
| TOTAL            | 112 |                                               | NON-HEAD OF HOUSE   | NON-HEAD OF HOUSEHOLD |            |