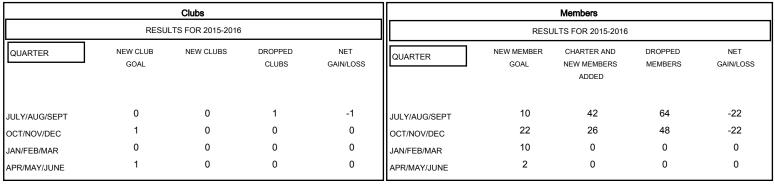

## GOALS AND ACTUAL MEMBERS CUMULATIVE

| DROPPED CLUBS: 1 |     | 31 CLUBS OF 69 ADDED 1 OR MORE<br>NEW MEMBERS | GENDER DISTRIBUTION |                       |            |
|------------------|-----|-----------------------------------------------|---------------------|-----------------------|------------|
|                  |     |                                               | MALE                | 830 (62.97%)          |            |
|                  |     |                                               | FEMALE              | 488 (37.03%)          |            |
| DROPPED MEMBERS  |     |                                               |                     |                       |            |
| DECEASED         | 5   | CLICK HERE FOR HEALTH ASSESSMENT DATA         |                     |                       |            |
| CLUB CANCELLED   | 0   |                                               | FAMILY UNIT MEMBERS |                       | 246<br>121 |
| OTHER            | 107 |                                               | HEAD OF HOUSEHOLD   | HEAD OF HOUSEHOLD     |            |
| TOTAL            | 112 |                                               | NON-HEAD OF HOUSE   | NON-HEAD OF HOUSEHOLD |            |